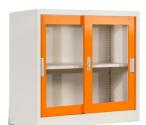

## Specification Sheet

Item Name: Sliding Door Metal Cabinet

Item No. : SYC-SD-03S

Material : High-quality cold-rolled steel plate

Dimension: H900\*W850\*D390mm

Packing Vol.: 0.1cbm Thickness : 0.5-1.0mm

Package : 5-layer high-resistant carton box with PE foam

Lock : Sliding door lock(2 keys supplied)

Shelf Qty : 1 (adjustable) + 1 (fixed)

Load Qty : 280 pcs/20'GP, 640 pcs/40'HQ Finish : Smooth/Texture,powder coating

Warranty : 10 Years