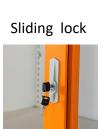

Lock : Sliding door lock(2 keys supplied)

Shelf Qty : 1 (adjustable) + 1 (fixed)

Load Qty : 280 pcs/20'GP, 640 pcs/40'HQ Finish : Smooth/Texture,powder coating

Warranty : 10 Years