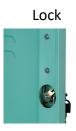

## **Product Features:**

- ✓ Knock-down structure
- √ 5-8 mins for 2 people to install
- √ 40 kgs load capacity per shelf
- ✓ Adjustable shelves provide various storage space
- Environmental-friendly powder coating
- ✓ Anti-moisture/Rust-resistant/Corrosion-resistant
- ✓ Pre-treatment: Degreasing, Washing, Zirconium-based treatment, drying
- ✓ Flat-packed
- ✓ Long-term use
- Easy cleaning with duster cloth
- Master key available
- Cam lock,hadlock,handle lock, digit lock are available
- ✓ Usage: Home/Office/School/Garage/Basement/Library