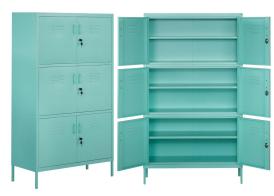

## Specification Sheet

Item Name: 3 Tiers Cabinet

Item No. : SYH-C-3

Material : High-quality cold-rolled steel plate

Dimension: H1600\*W913\*D400mm

Packing Vol.: 0.116cbm Thickness : 0.5-0.8mm

Package : 5-layer high-resistant carton box with PE foam

Accessories: U Shaped handle / Adjustable feet

Shelf Qty : 1 (adjustable) + 1 (fixed)

Load Qty : 240 pcs/20'GP, 570 pcs/40'HQ Finish : Smooth/Texture,powder coating

Warranty : 5 Years

## **Product Features:**

- ✓ Knock-down structure
- √ 5-8 mins for 2 people to install
- √ 40 kgs load capacity per shelf
- ✓ Adjustable shelves provide various storage space
- Environmental-friendly powder coating
- ✓ Anti-moisture/Rust-resistant/Corrosion-resistant
- ✓ Pre-treatment: Degreasing, Washing, Zirconium-based treatment, drying
- ✓ Flat-packed
- ✓ Long-term use
- Easy cleaning with duster cloth
- Master key available
- Cam lock,hadlock,handle lock, digit lock are available
- ✓ Usage: Home/Office/School/Garage/Basement/Library