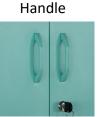

Accessories: U Shaped handle / Adjustable feet

Shelf Qty : 1 (adjustable) + 1 (fixed)

Load Qty : 240 pcs/20'GP, 570 pcs/40'HQ Finish : Smooth/Texture,powder coating

Warranty : 5 Years