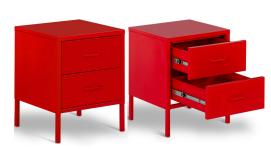

## **Specification Sheet**

Item Name: 3 Drawers Cabinet
Item No.: SYH-D-2

Material : High-quality cold-rolled steel plate

Dimension: H545\*W425\*D400mm

Packing Vol.: 0.035cbm Thickness : 0.5-0.8mm

Package : 5-layer high-resistant carton box with PE foam

Accessories: U Shaped handle / Adjustable feet Load Qty: 800 pcs/20'GP, 1850 pcs/40'HQ Finish: Smooth/Texture,powder coating

Warranty : 5 Years

## **Product Features:**

- ✓ Knock-down structure
- √ 5-8 mins for 2 people to install
- ✓ 20 kgs load capacity per shelf
- Environmental-friendly powder coating
- ✓ Anti-moisture/Rust-resistant/Corrosion-resistant
- Pre-treatment: Degreasing, Washing, Zirconium-based treatment, drying
- ✓ Flat-packed
- ✓ Long-term use
- ✓ Easy cleaning with duster cloth
- ✓ Usage: Home/Office/School/Garage/Basement/Library