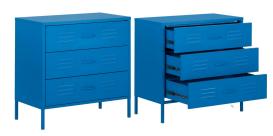

## **Specification Sheet**

Item Name: 3 Drawers Cabinet

Item No. : SYH-D-W3

Material : High-quality cold-rolled steel plate

Dimension: H794\*W800\*D400mm

Packing Vol.: 0.063cbm Thickness : 0.5-0.8mm

Package : 5-layer high-resistant carton box with PE foam

Accessories: U Shaped handle / Adjustable feet Load Qty: 445 pcs/20'GP, 930 pcs/40'HQ Finish: Smooth/Texture,powder coating

Warranty : 5 Years

## **Product Features:**

- ✓ Knock-down structure
- ✓ 8-10 mins for 2 people to install
- √ 40 kgs load capacity per shelf
- Environmental-friendly powder coating
- ✓ Anti-moisture/Rust-resistant/Corrosion-resistant
- Pre-treatment: Degreasing, Washing, Zirconium-based treatment, drying
- ✓ Flat-packed
- ✓ Long-term use
- ✓ Easy cleaning with duster cloth
- ✓ Usage: Home/Office/School/Garage/Basement/Library