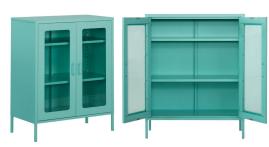

## **Specification Sheet**

Item Name: Glass Door Cabinet

Item No. : SYH-M-01

Material : High-quality cold-rolled steel plate

Dimension: H1015\*W800\*D400mm

Packing Vol.: 0.058cbm Thickness : 0.5-0.8mm

Package : 5-layer high-resistant carton box with PE foam

Accessories: U Shaped handle / Adjustable feet

Shelf Qty : 2 (adjustable) + 1 (fixed)

Load Qty : 480 pcs/20'GP, 1040 pcs/40'HQ Finish : Smooth/Texture,powder coating

Warranty : 5 Years

## **Product Features:**

- ✓ Knock-down structure
- √ 40 kgs load capacity per shelf
- ✓ Adjustable shelves provide various storage space
- Environmental-friendly powder coating
- ✓ Anti-moisture/Rust-resistant/Corrosion-resistant
- Pre-treatment: Degreasing, Washing, Zirconium-based treatment, drying
- ✓ Flat-packed
- ✓ Long-term use
- Easy cleaning with duster cloth
- ✓ Cam Lock,padlock,handle lock, digit lock are available
- Usage: Home/Office/School/Garage/Basement/Library