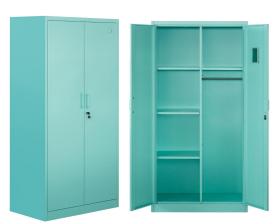

## Specification Sheet

Item Name: 2 Door Wardrobe

Item No. : SYH-W-03

Material : High-quality cold-rolled steel plate

Dimension: H1800\*W900\*D500mm

Packing Vol.: 0.15cbm Thickness : 0.5-0.8mm

Package : 5-layer high-resistant carton box with PE foam

Accessories: U Shaped handle / Adjustable feet

Shelf Qty : 5

Load Qty : 185 pcs/20'GP, 440 pcs/40'HQ Finish : Smooth/Texture,powder coating

Warranty : 5 Years

## **Product Features:**

- ✓ Knock-down structure
- √ 5-8 mins for 2 people to install
- √ 40 kgs load capacity per shelf
- ✓ Shelves provide various storage space
- Environmental-friendly powder coating
- ✓ Anti-moisture/Rust-resistant/Corrosion-resistant
- Pre-treatment: Degreasing, Washing, Zirconium-based treatment, drying
- ✓ Flat-packed
- ✓ Long-term use
- Easy cleaning with duster cloth
- ✓ Master key is available
- Cam Lock,padlock,handle lock, digit lock are available
- ✓ Usage: Home/Office/School/Garage/Basement/Library