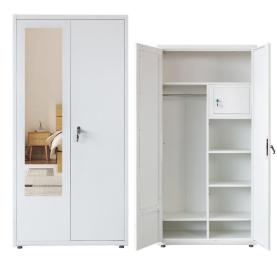

## LUOYANG SHIDIU IMPORT & EXPORT CO.,LTD.

3rd Floor, Yubao Building, Xipang Village, Yibin District, Luoyang, Henan, CHINA 471000 Tel: 0086 379 6335 5858 Website: www.steelfurniture.com.cn

Item Name: 2 Door Wardrobe

Item No. : SYL-SW-08C

Material: High-quality cold-rolled steel plate

Dimension: H1850\*W900\*D450mm

Packing Vol.: 0.139cbm Thickness : 0.5-1.0mm

Package : 5-layer high-resistant carton box with PE foam

Lock : Handle lock(2 keys supplied)
Load Qty : 200 pcs/20'GP, 480 pcs/40'HQ
Finish : Smooth/Texture,powder coating

## **Product Features:**

- ✓ Knock-down structure
- √ 5-8 mins for 2 people to install
- 2 space in each compartment for uniforms and leisurewear
- ✓ 20 kgs load capacity per shelf
- Environmental-friendly powder coating
- ✓ Anti-moisture/Rust-resistant/Corrosion-resistant
- ✓ Pre-treatment: Degreasing, Washing, Zirconium-based treatment, drying
- ✓ Flat-packed
- ✓ Long-term use
- Easy cleaning with duster cloth
- ✓ Master key available
- ✓ Padlock,Code lock,Digit lock is available
- ✓ Usage: Office/Hospital/Staff Room/School