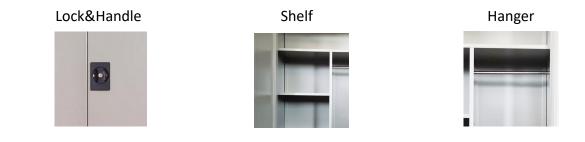

## **Product Features:**

- Knock-down structure
- 5-8 mins for 2 people to install
- 2 space in each compartment for uniforms and leisurewear
- 20 kgs load capacity per shelf
- Environmental-friendly powder coating
- Anti-moisture/Rust-resistant/Corrosion-resistant
- Pre-treatment: Degreasing, Washing, Zirconium-based treatment, drying
- Flat-packed
- Long-term use
- Easy cleaning with duster cloth
- Master key available
- Padlock,Code lock,Digit lock is available
- ✓ Usage: Office/Hospital/Staff Room/School