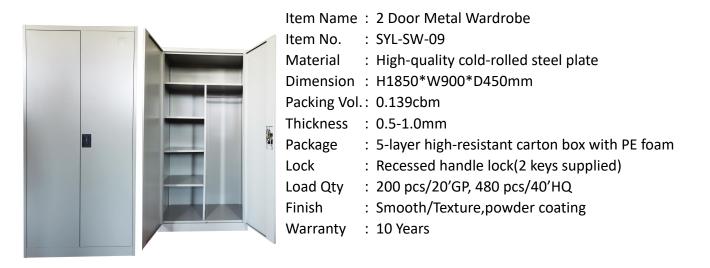

## LUOYANG SHIDIU IMPORT & EXPORT CO., LTD.

3rd Floor, Yubao Building, Xipang Village, Yibin District, Luoyang, Henan, CHINA 471000 Tel: 0086 379 6335 5858 Website: www.steelfurniture.com.cn

## Specification Sheet





## **Product Features:**

- Knock-down structure
- 5-8 mins for 2 people to install
- 2 space in each compartment for uniforms and leisurewear
- 20 kgs load capacity per shelf
- Environmental-friendly powder coating
- Anti-moisture/Rust-resistant/Corrosion-resistant
- Pre-treatment: Degreasing, Washing, Zirconium-based treatment, drying
- Flat-packed
- Long-term use
- Easy cleaning with duster cloth
- Master key available
- Padlock,Code lock,Digit lock is available
- ✓ Usage: Office/Hospital/Staff Room/School

Remark: Dimension/Color/Accessories/Package can be customized.